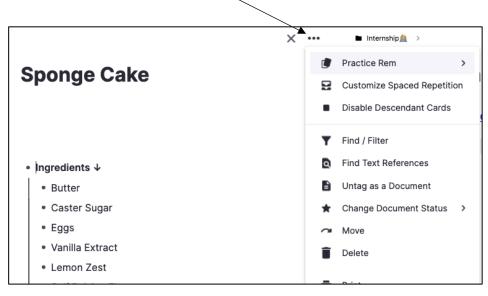

#### Step 4

• Click the three dots [...] at the top right of the page. Then click 'PRACTICE REM' to practice your flashcards.